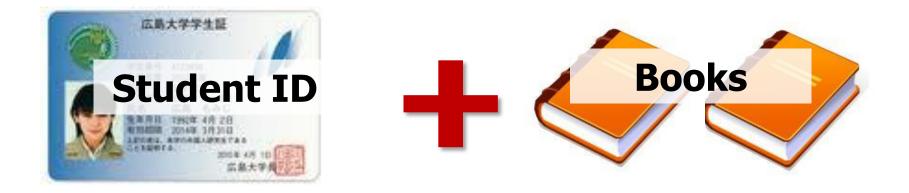

# **How to Borrow Books**

# How many and how long can I borrow books?

Graduates : 15 books in 30 days Undergraduates: 8 books in 3 weeks

Overdue users can't borrow books during penalties period.