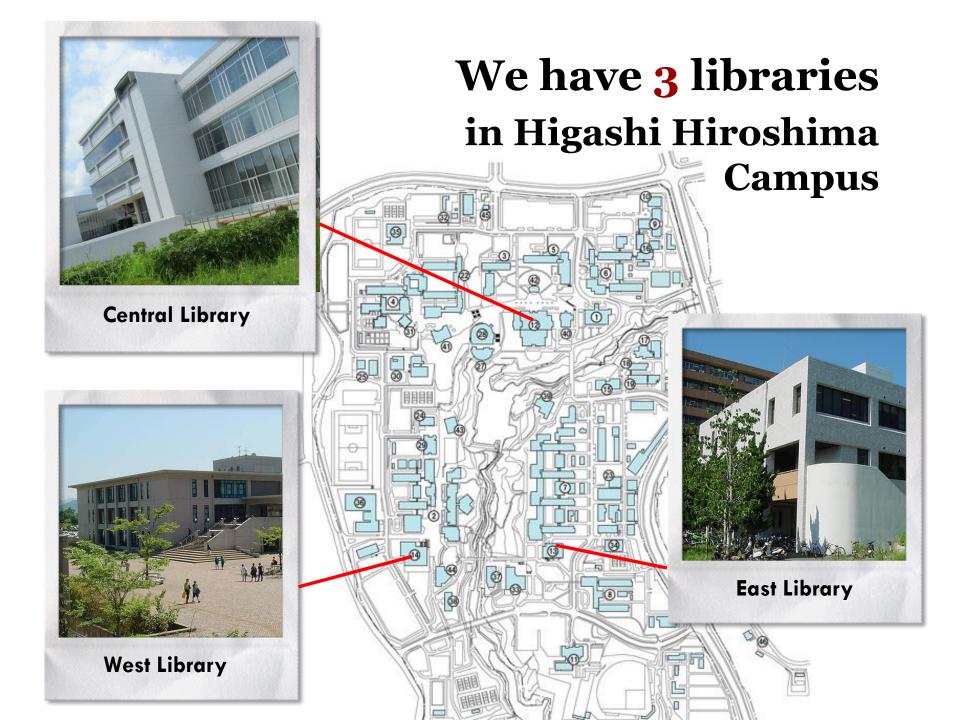

Library Orientation Hiroshima University Library



#### **2** libraries

#### in Kasumi and Higashi-Senda Campus.





# **How to Borrow Books**



# How many and how long can I borrow books?

Graduates : 15 books in 30 days Undergraduates: 8 books in 3 weeks

Overdue users can't borrow books during penalties period.

# **Website of University Library**

#### http://www.lib.hiroshima-u.ac.jp/



Online catalog, electric journals, databases are available in library website.

### Library Orientation

English Class Program Application : Not necessary Place: BIBLA Group Space, Central Library 1F

General Introduction of HU Libraries How to find books/journals HU Online Catalog Central Library tour

## For more details (Central Library Only)

| -April Schedule-                     |