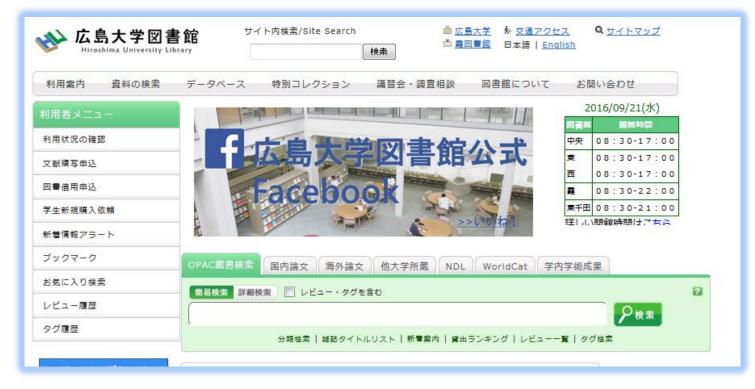

# **Website of University Library**

#### http://www.lib.hiroshima-u.ac.jp/

Online catalog, electric journals, databases are available in library website.