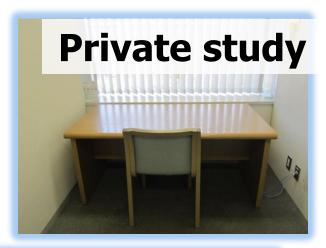

# We have five libraries









#### **How to Borrow Books**





How many and how long can I borrow books?

Graduates: 15 books in 30 days

Undergraduates: 8 books in 3 weeks

### **Study Spaces**

#### **Meeting**







**Discussion** 

#### Website of University Library

http://www.lib.hiroshima-u.ac.jp/

| 川用案内 資料の検索 デー | タベース 特別コレクション     | 講習会・調査相談    | 図書館について      | お問じ       | 合わせ             |
|---------------|-------------------|-------------|--------------|-----------|-----------------|
| 用者メニュー        |                   |             | CASHERD      | 201       | 6/09/21(水)      |
| Max           |                   |             |              | 図書館       | 開館時間            |
| 用状況の確認        | 4 古白              | 学図書館        | 八十           | 中央 0      | 8:30-17:00      |
| 献複写申込         |                   | 一四首即        | TI           |           | 8:30-17:00      |
| ■借用申込         | Tach              |             |              |           | 8:30-17:00      |
|               | raceuc