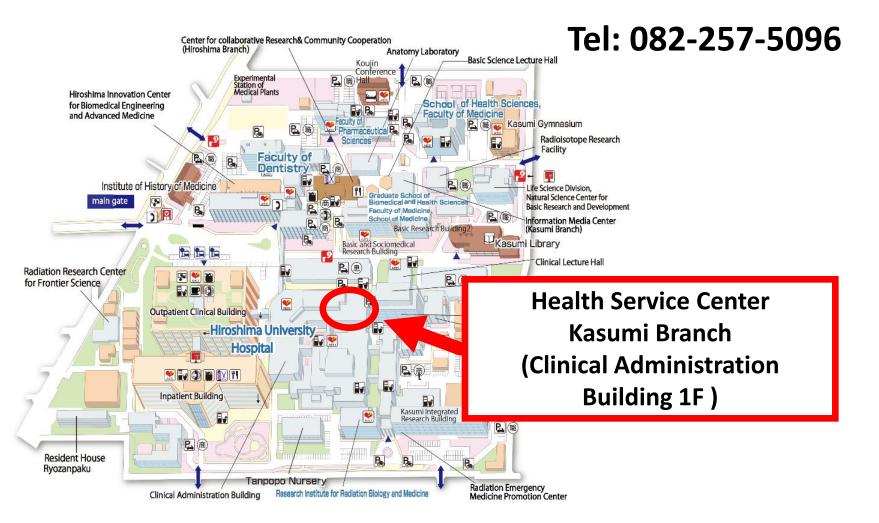

#### **Kasumi Campus**

#### Health Service Center Kasumi Branch

Office Hours: weekdays 8:45-17:00

#### Health Service Center Kasumi Branch

- < Medical Section >
  - ★ Reception Hours for Medical/Health Consultation Mondays 9:00-10:45, 12:15-15:00

    Thursdays 9:00-10:45, 16:00-16:30
    - E-mail: health@hiroshima-u.ac.jp
- < Mental Health Section >
  - E-mail: mental@hiroshima-u.ac.jp
- < Counseling Section >
  - E-mail: shinri@hiroshima-u.ac.jp
- < for International Students >
  - E-mail: rcounsel@hiroshima-u.ac.jp