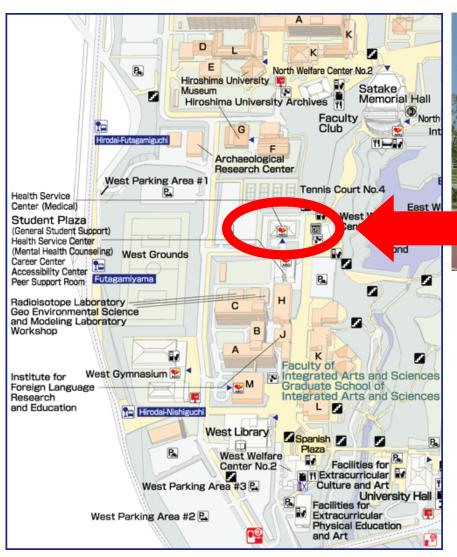

## **Medical Section**

Health Service Center (in front of Student Plaza)

Office Hours: weekdays 8:30-17:15

E-mail: health@hiroshima-u.ac.jp

Tel: 082-424-6192