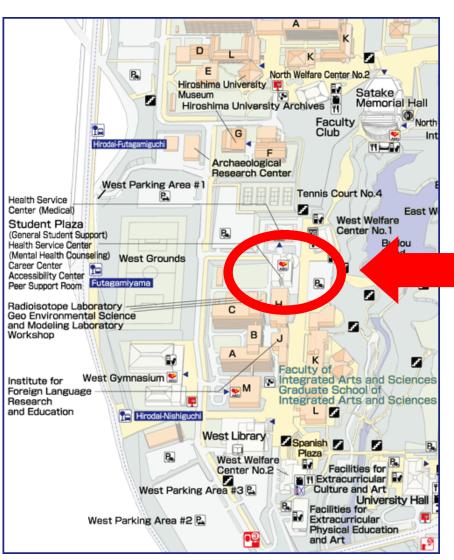

# Mental Health & Counseling Section

**Student Plaza 4F** 

Office Hours: weekdays 9:00-17:00