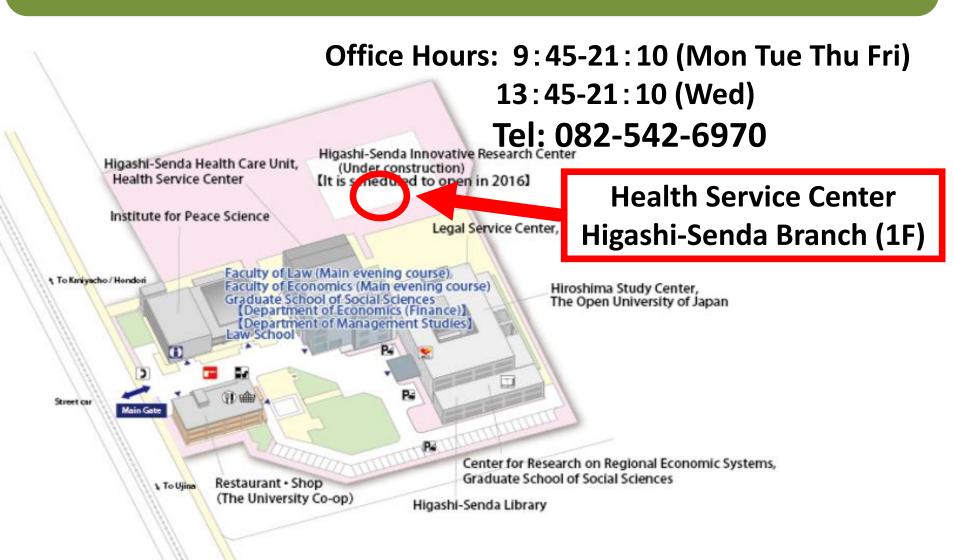

#### Health Service Center Higashi-Senda Branch

#### Health Service Center Higashi-Senda Branch

- < Medical Section >
  - **★** Reception Hours for Medical/Health Consultation Wednesdays 18:30-19:30

E-mail: health@hiroshima-u.ac.jp

< Mental Health Section >