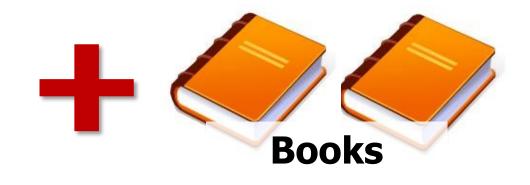

# How many books can I borrow and how long for?

Graduates : 15 books for 30 days at each library Undergraduates: 10 books for 3 weeks at each library