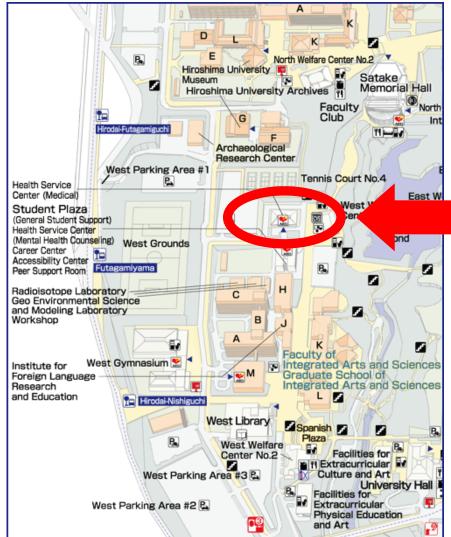

### Health Service Center (in front of Student Plaza)

Office Hours: weekdays 8:30-17:15

E-mail: health@hiroshima-u.ac.jp Tel: 082-424-6192