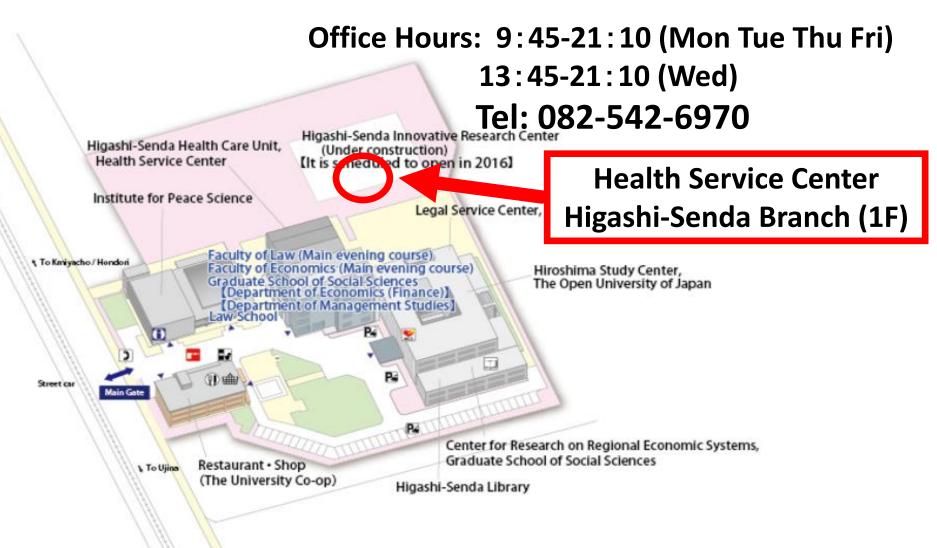

### Health Service Center Higashi-Senda Branch

#### < Medical Section >

Reception Hours for Medical/Health Consultation Wednesdays 18:30-19:30 E-mail: health@hiroshima-u.ac.jp