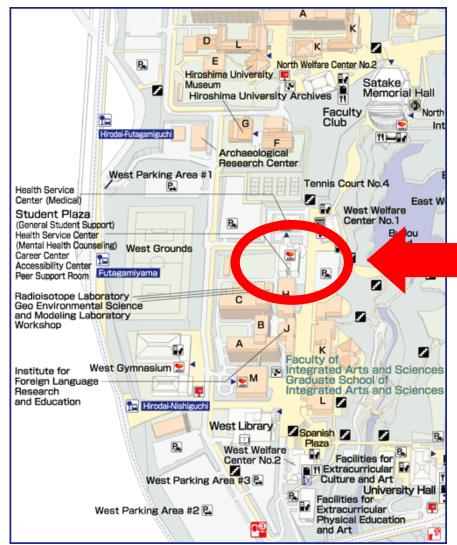

#### **Student Plaza 4F**

Office Hours: weekdays 9:00-17:00

Location: Student Plaza 4F, Health Service Center Counseling Section

Kasumi Campus

Higashi-Senda Campus

**Location: Health Service Center Kasumi Branch** 