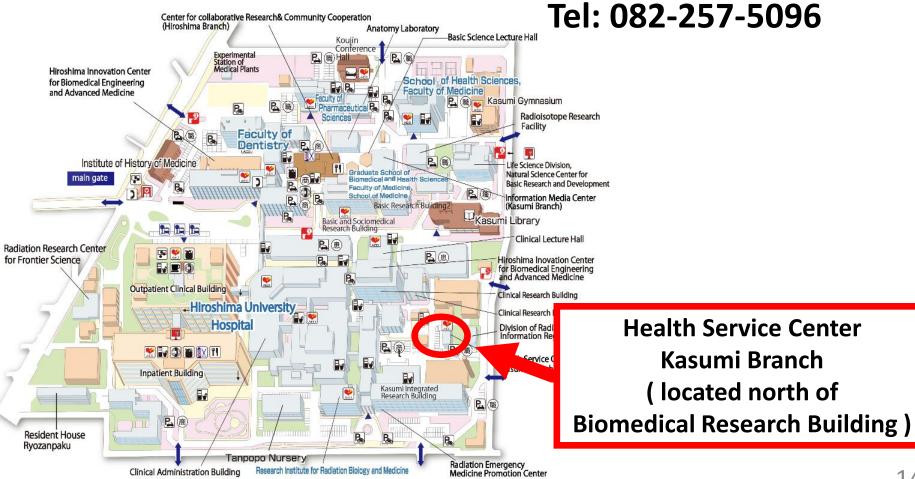

### Health Service Center Kasumi Branch

#### Office Hours: weekdays 8:45-17:00

#### < Medical Section >

Reception Hours for Medical/Health Consultation Mondays 9:00-10:45, 12:15-15:00 Thursdays 9:00-10:45, 16:00-16:30 E-mail: health@hiroshima-u.ac.jp