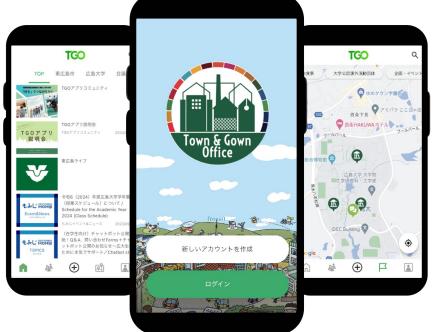

# TGO App

Official app to be developed with students of Hiroshima University

## Campus life starts with the TGO App Finding a circle is easy with this !

## **Register for the TGO App now**

Install by scanning the 2D code with a smartphone (OS auto-detection)

## After installing the TGO App, you can use it with an additional registration !

Hiroshima University Town & Gown Office

082-424-4457

https://tgo.hiroshima-u.ac.jp/app/

**TGO App** 