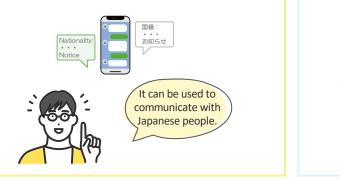

## 1 You will receive notifications according to your nationality.

Japanese, English, Chinese (simplified), Vietnamese, Indonesian, and Portuguese are supported.