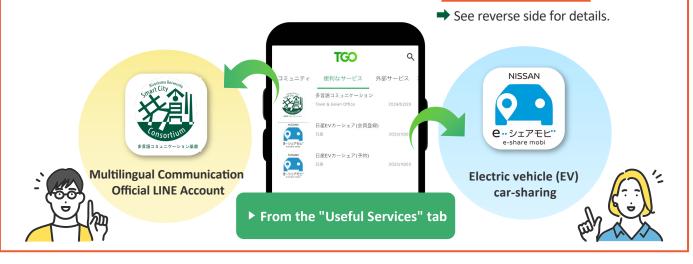

Comprehensive support from university life to daily life!

## 1 You will receive notifications according to your nationality.

Japanese, English, Chinese (simplified), Vietnamese, Indonesian, and Portuguese are supported.

## Electric vehicle (EV) car-sharing

Driving and parking assist functions are included to support comfortable driving!