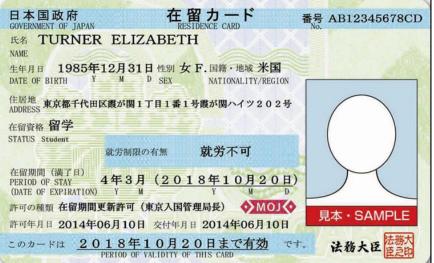

## **D**Regarding the Residence Card, Notification of Address

- As of July 9, 2012, the "Residence Card" has been issued for the people who will stay in Japan more than 3 months.
- <u>Please keep your</u>
  <u>Residence card in your</u>
  <u>possession at all times.</u>

# **(2)**<u>Apply for the "EXTENSION OF PERIOD OF STAY</u> (VISA EXTENSION)"

- When the period of your stay has come to an end, you must apply for an extension of your visa before it expires in order to stay and study longer.
- You can check the expiry date of your visa on either your Residence Card or in your passport.