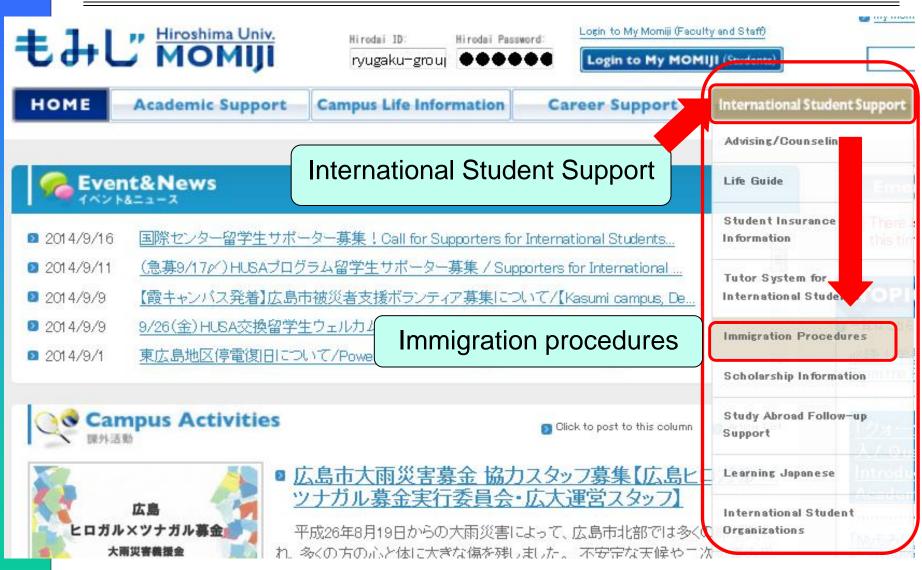

### 6 Regarding the Notification board of "MOMIJI"

# 広島大学

International Student Support

#### **Immigration** Procedures

\* Here we use the word "visa" to include the meaning of "status of residence".

International students receive a "college student" visa from the Immigration Bureau, Ministry of Justice, which means that they are permitted to stay in Japan on the condition that they undertake study (research) at Hiroshima University.