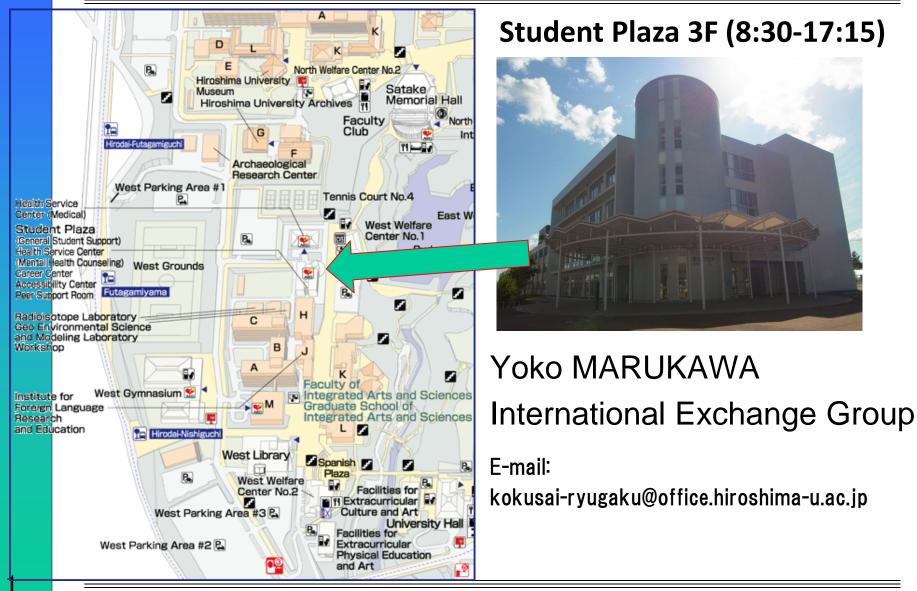

# <u>● Hiroshima Regional Immigration Bureau</u>

Address: 2-31 Kami-Hatchobori, Naka-ku, Hiroshima (in the Hiroshima Legal Affairs Government Complex) Telephone: Entry and Status Department 082-221-4412

1. Office Hours: from 9:00-16:00

Monday to Friday.(except National Holidays)

2. The application form and the list of required documents are available from the Student Support Office in your school/ graduate school or the International Exchange Group.