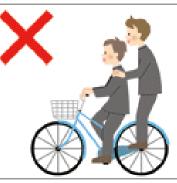

### **Riding a Bicycle?**

- Never use abandoned bicycle; or you could be charged with stealing.
- Get your bike registered for crime prevention at the store when you buy it.
- Update the registered information when you give your bike away or receive your friend's bike.
- Keep the bicycle law of Japan.

並進は禁止

夜間はライトを点灯

飲酒運転は禁止