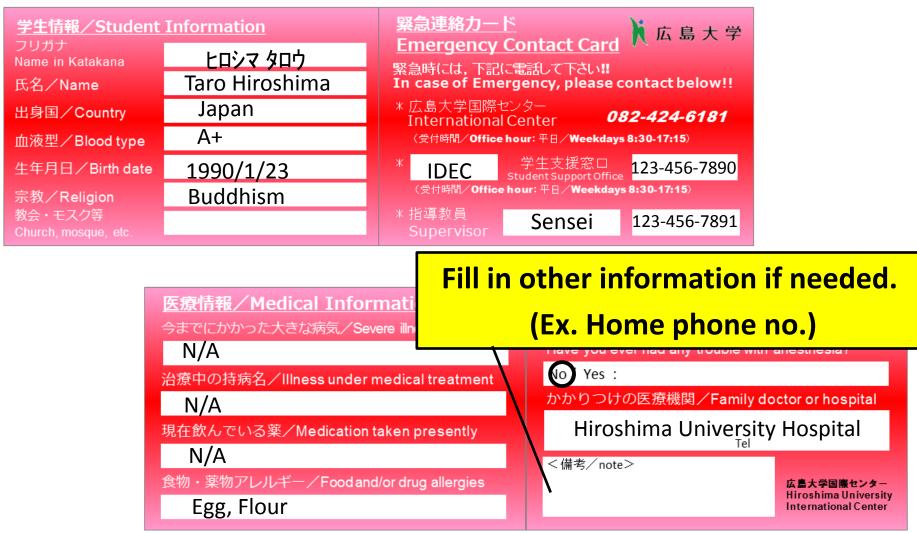

## **Emergency Contact Card**

#### Please keep it with you at all time!

Example: How to fill out the card