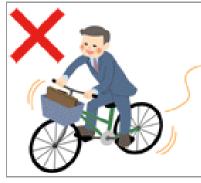

### **Riding a Bicycle?**

- Never use abandoned bicycle; or you could be charged with stealing.
- Get your bike registered for crime prevention at the store when you buy it.
- Update the registered information when you give your bike away or receive your friend's bike.
- Keep the bicycle law of Japan.

並進は禁止

夜間はライトを点灯

飲酒運転は禁止