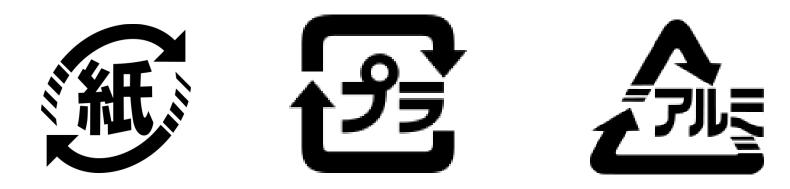

## Garbage Disposal Rules

- Buy <u>city-designated garbage bags</u>
- Separate your garbage
- Put garbage into the proper garbage bag
- ◆ Follow the <u>garbage collection schedule</u>

**Very strict** 

in Japan!