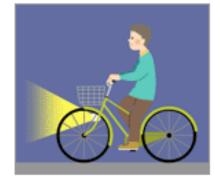

### **Riding a Bicycle?**

- Never use abandoned bicycle; or you could be charged with stealing.
- Get your bike registered for crime prevention at the store when you buy it.
- Update the registered information when you give your bike away or receive your friend's bike.
- Keep the bicycle law of Japan.

並進は禁止

夜間はライトを点灯

飲酒運転は禁止