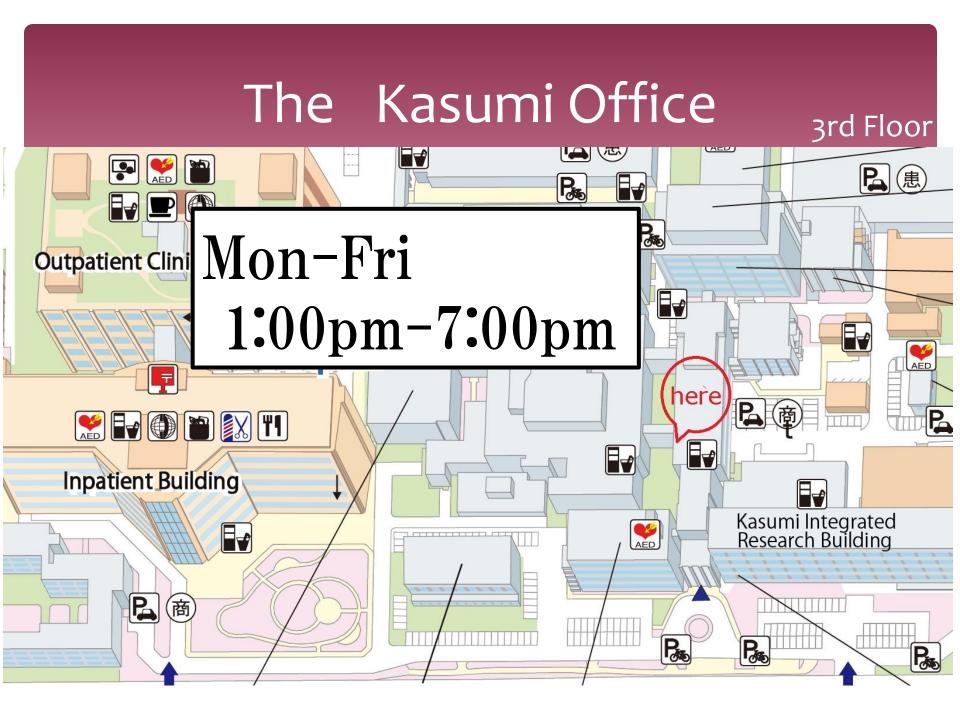

## Higashi Senda Campus

Friday 1:00pm-5:00pm

If you wish to have an interview with us, please call or e-mail us, or you can just walk in.

Everything you say will be kept confidential.

We won't speak to anyone about what you tell us without your consent.