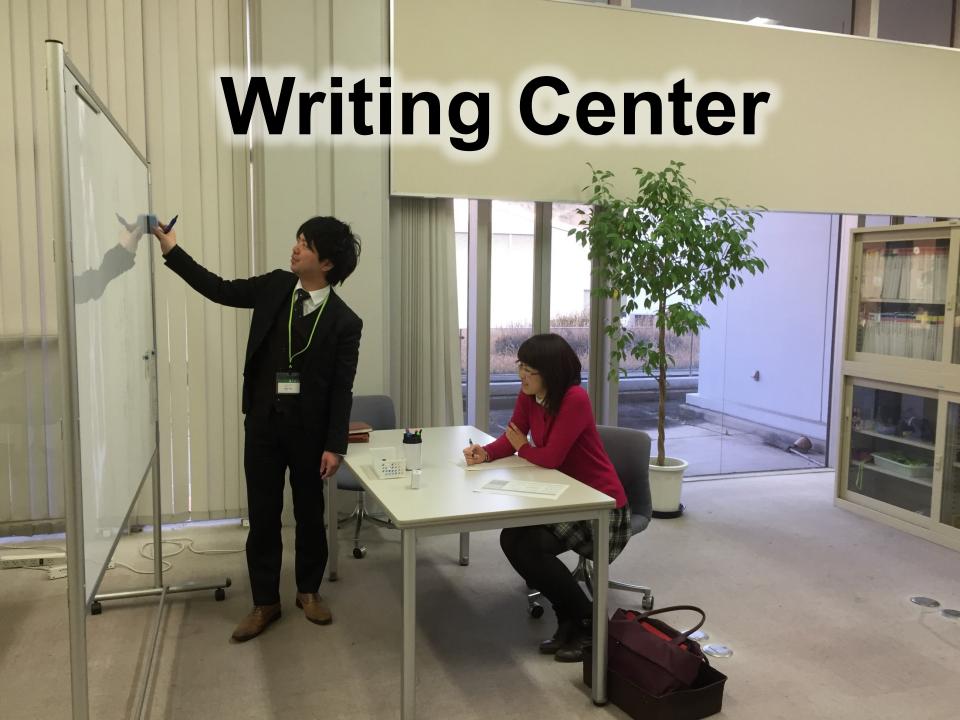

## What is the Writing Center?

The Writing Center is here to support everyone who wants to improve their Academic Writing skills.

#### 1. Writing tutorials

Available Online

 Graduate student tutors will look at your Japanese and English academic writing with you and help you to compose texts that are easier to understand.

#### 2. Consultations on Academic Writing

 WC faculty and fellow provide advice on writing academic papers, academic journal abstracts or presentation scripts in English.