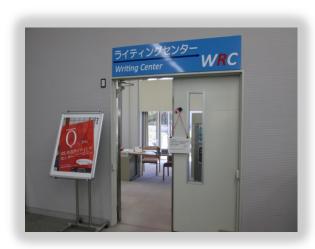

#### Location

WC is located on the 1st floor of the Central Library.

Many international students use the WC every year. Make your writing better with us!