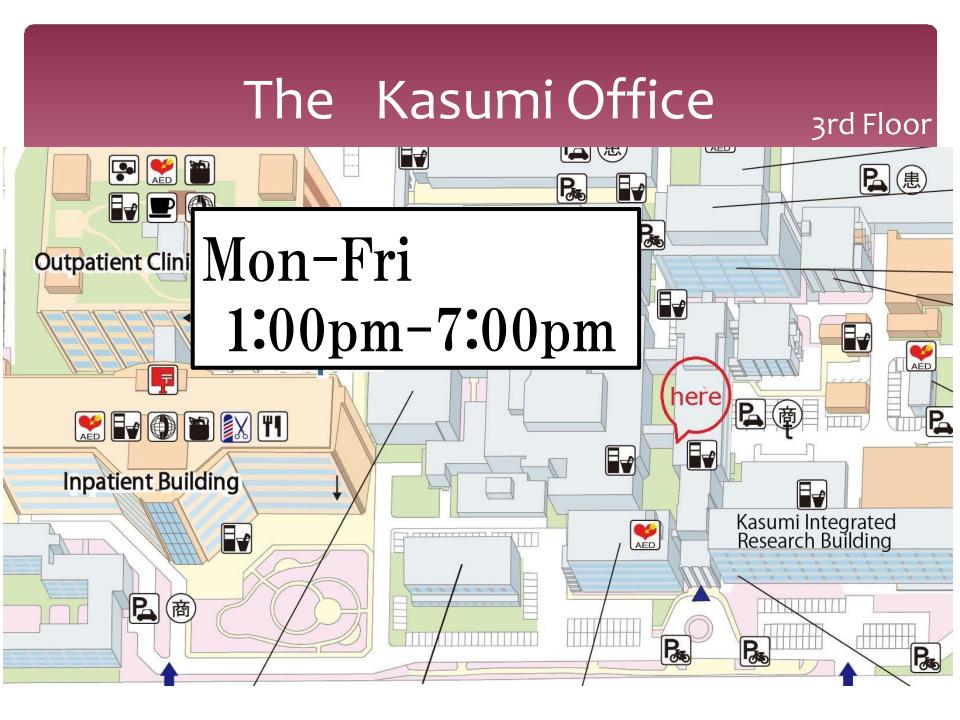

#### The Harassment Consultation Office

is a facility under direct supervision of the President.

Professional counselors will find a solution with the victims.

The Office is in the Basement of the Central Library

## Higashi Senda Campus

If you wish to have an interview with us, please call or e-mail us, or you can just walk in.

Everything you say will be kept confidential.

We won't speak to anyone about what you tell us without your consent.